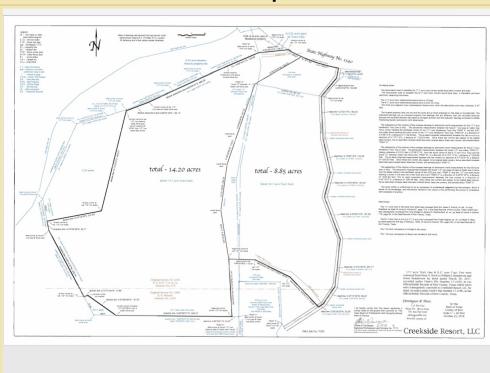

#### **Facts**

Acreage 24
County Kerr
State TX

**Listing Price** \$1,250,000

Listing #

Gorgeous waterfront with a 5 bedroom 5 1/2 bath home on a 16 acre estate that fronts on both sides on Indian Creek providing a lovely setting with a large rock patio and pergola overlooking the waterfront to enjoy the view by the fire pit! Swim, fish, hunt, or just relax! Home has an open living room with fireplace that make a great gathering place. Three of the bedrooms are upstairs and have private entrances, can sleep 5 guests, with bathroom in each. The downstairs has master with king bed, and master bath with claw foot tub. A queen downstairs bedroom also has its own bathroom with a shower. The kitchen has Jennair range, oven, warming oven and microwave, nice size butlers pantry. Dining for eight at the beautiful farm table and six barstools. There is a 3 car garage and many out buildings. Porches and patios have shade provide by Oak, Cypress and other beautiful native landscape. All outdoor areas have lighting.

Only 5 minutes from downtown Hunt. Axis and Whitetail deer roam the property. Creekside Resort is currently being managed as a luxury rental and family retreat. There are other beautiful home sites with mountain top views on the 7 + acres that are contiguous which can also be purchased. (24 acres priced for \$1,125,000.00)

#### **Area Maps**