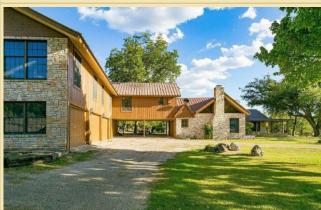

#### **Facts**

Acreage 24
County Kerr
State TX

**Listing Price** \$1,250,000

Listing #

Gorgeous waterfront with a 5 bedroom 5 1/2 bath home on a 16 acre estate that fronts on both sides on Indian Creek providing a lovely setting with a large rock patio and pergola overlooking the waterfront to enjoy the view by the fire pit! Swim, fish, hunt, or just relax! Home has an open living room with fireplace that make a great gathering place. Three of the bedrooms are upstairs and have private entrances, can sleep 5 guests, with bathroom in each. The downstairs has master with king bed, and master bath with claw foot tub. A queen downstairs bedroom also has its own bathroom with a shower. The kitchen has Jennair range, oven, warming oven and microwave, nice size butlers pantry. Dining for eight at the beautiful farm table and six barstools. There is a 3 car garage and many out buildings. Porches and patios have shade provide by Oak, Cypress and other beautiful native landscape. All outdoor areas have lighting.