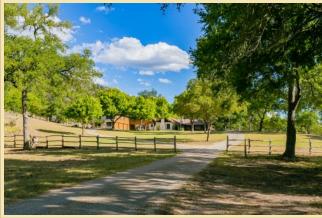

#### **Facts**

Acreage 24
County Kerr
State TX

**Listing Price** \$1,250,000

Listing #

Gorgeous waterfront with a 5 bedroom 5 1/2 bath home on a 16 acre estate that fronts on both sides on Indian Creek providing a lovely setting with a large rock patio and pergola overlooking the waterfront to enjoy the view by the fire pit! Swim, fish, hunt, or just relax! Home has an open living room with fireplace that make a great gathering place. Three of the bedrooms are upstairs and have private entrances, can sleep 5 guests, with bathroom in each. The downstairs has master with king bed, and master bath with claw foot tub. A queen downstairs bedroom also has its own bathroom with a shower. The kitchen has Jennair range, oven, warming oven and microwave, nice size butlers pantry. Dining for eight at the beautiful farm table and six barstools. There is a 3 car garage and many out buildings. Porches and patios have shade provide by Oak, Cypress and other beautiful native landscape. All outdoor areas have lighting.

Only 5 minutes from downtown Hunt. Axis and Whitetail deer roam the property. Creekside Resort is currently being managed as a luxury rental and family retreat. There are other beautiful home sites with mountain top views on the 7 + acres that are contiguous which can also be purchased. (24 acres priced for \$1,125,000.00)