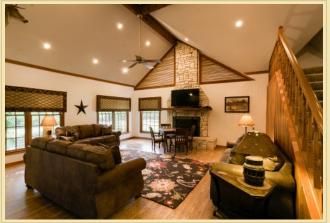

#### **Facts**

Acreage 24
County Kerr
State TX

**Listing Price** \$1,250,000

Listing #

Gorgeous waterfront with a 5 bedroom 5 1/2 bath home on a 16 acre estate that fronts on both sides on Indian Creek providing a lovely setting with a large rock patio and pergola overlooking the waterfront to enjoy the view by the fire pit! Swim, fish, hunt, or just relax! Home has an open living room with fireplace that make a great gathering place. Three of the bedrooms are upstairs and have private entrances, can sleep 5 guests, with bathroom in each. The downstairs has master with king bed, and master bath with claw foot tub. A queen downstairs bedroom also has its own bathroom with a shower. The kitchen has Jennair range, oven, warming oven and microwave, nice size butlers pantry. Dining for eight at the beautiful farm table and six barstools. There is a 3 car garage and many out buildings. Porches and patios have shade provide by Oak, Cypress and other beautiful native landscape. All outdoor areas have lighting.