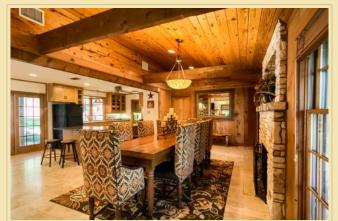

#### **Facts**

Acreage 24
County Kerr
State TX

**Listing Price** \$1,250,000

Listing #

Gorgeous waterfront with a 5 bedroom 5 1/2 bath home on a 16 acre estate that fronts on both sides on Indian Creek providing a lovely setting with a large rock patio and pergola overlooking the waterfront to enjoy the view by the fire pit! Swim, fish, hunt, or just relax! Home has an open living room with fireplace that make a great gathering place. Three of the bedrooms are upstairs and have private entrances, can sleep 5 guests, with bathroom in each. The downstairs has master with king bed, and master bath with claw foot tub. A queen downstairs bedroom also has its own bathroom with a shower. The kitchen has Jennair range, oven, warming oven and microwave, nice size butlers pantry. Dining for eight at the beautiful farm table and six barstools. There is a 3 car garage and many out buildings. Porches and patios have shade provide by Oak, Cypress and other beautiful native landscape. All outdoor areas have lighting.