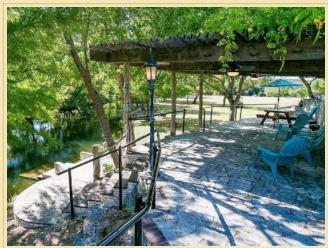

#### **Facts**

Acreage 24
County Kerr
State TX

**Listing Price** \$1,250,000

Listing #

Gorgeous waterfront with a 5 bedroom 5 1/2 bath home on a 16 acre estate that fronts on both sides on Indian Creek providing a lovely setting with a large rock patio and pergola overlooking the waterfront to enjoy the view by the fire pit! Swim, fish, hunt, or just relax! Home has an open living room with fireplace that make a great gathering place. Three of the bedrooms are upstairs and have private entrances, can sleep 5 guests, with bathroom in each. The downstairs has master with king bed, and master bath with claw foot tub. A queen downstairs bedroom also has its own bathroom with a shower. The kitchen has Jennair range, oven, warming oven and microwave, nice size butlers pantry. Dining for eight at the beautiful farm table and six barstools. There is a 3 car garage and many out buildings. Porches and patios have shade provide by Oak, Cypress and other beautiful native landscape. All outdoor areas have lighting.